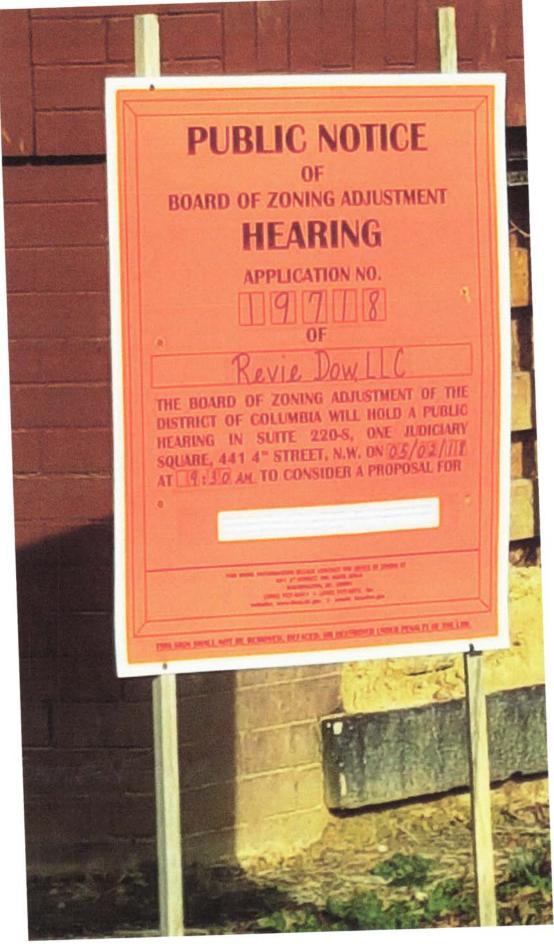

| (Revised | 2/2 | /16) |
|----------|-----|------|
| luevisen | 0/2 | (10) |

Case No. 19 718

| *** AN                           | BEFORE THE BOARD OF ZO<br>D ZONING COMMISSION OF T                          |                                    | ***                                                            |
|----------------------------------|-----------------------------------------------------------------------------|------------------------------------|----------------------------------------------------------------|
|                                  | FORM 145 – AFFIDA\                                                          | /IT OF POSTING                     |                                                                |
| Before                           | completing this form, please review<br>Print or type all information unl    |                                    | ide.                                                           |
| TOMMIE N TA                      | on posting the property)<br>HOMAS                                           | , being first duly sworn, do h     | ereby depose and say that:                                     |
| on 03/24/2018                    | at /0:30                                                                    | AM I caused                        | (number of notices)                                            |
| Zoning Sign(s) furnished by the  | Office of Zoning to be posted on priv                                       | rate property known as:            |                                                                |
| 1800 5TH STRE                    | ET NW, WASHIN                                                               | HGTOH, DC                          |                                                                |
| MAN TENA                         | In plain view of the public on the                                          | following street frontages:        |                                                                |
| I caused to be taken,            | photograph(s), attached here                                                | to, of the Zoning Sign(s) in place | which fairly depict each                                       |
| Zoning Sign as seen by the publi | c. The photographs are numbered a                                           | and correspond to the following    | street frontages:                                              |
| Photograph No.                   | S CONTRACTOR                                                                | treet Frontage                     |                                                                |
| A-1 5# 51                        | BEET NW FACING                                                              | BUILDING                           |                                                                |
| A-2 5TH ST                       | PEET \$ 5 STREET                                                            | NW LOOKING                         | NORTH                                                          |
| TOWAL                            | ED FLORIDA A                                                                | WE NOW                             | ,                                                              |
| A-3 ATTH                         | E INTERSECTION                                                              | OF 5TH STEEL                       | FS STREET                                                      |
| NX                               |                                                                             |                                    |                                                                |
|                                  |                                                                             |                                    |                                                                |
|                                  |                                                                             |                                    |                                                                |
|                                  |                                                                             |                                    |                                                                |
|                                  |                                                                             |                                    |                                                                |
| I/We certify that the above i    | nformation is true and correct to the                                       | e best of my/our knowledge, info   | ormation and belief. Any                                       |
| person(s) using a fictitious na  | me or address and/or knowingly ma<br>ubject to a fine of not more than \$1, | king any false statement on this   | form is in violation of D.C.                                   |
| Law and 3                        | (D.C. Official Code                                                         |                                    | r both.                                                        |
| OHBOIR TOMMIE                    | U THOMAS Signature:                                                         | IN/                                | 2                                                              |
| Subscribed and sworn to before m |                                                                             | month) (year)<br>= L ,20/8.        | (seal)                                                         |
| dun                              | (Signature)                                                                 | 4                                  | EUNICE C. JOHNSON<br>Notary Public - Maryland                  |
| 7                                | Notary Public, B.C. PRAICE O                                                | slokbe's                           | Prince George's County My Commission Expires on April 13, 2020 |
| My commission expires on:        | 04/13/202                                                                   | .0                                 | Board of Zoning Adjustmen                                      |

## EXHIBIT A-1 CASE # 19718

EXHIBIT A-Z CASE# 19718